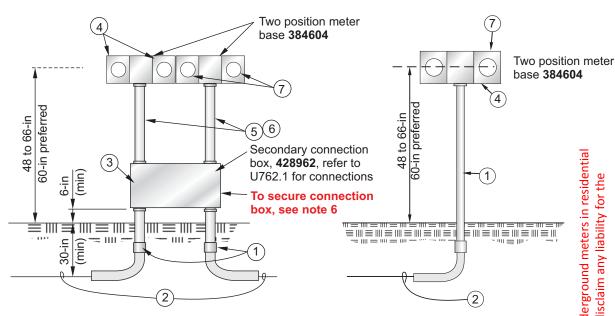

|  | ITEM<br>number | DESCRIPTION                                               | FURNISHED BY |          | INSTALLED BY |          |
|--|----------------|-----------------------------------------------------------|--------------|----------|--------------|----------|
|  |                |                                                           | O.G. & E.    | CONSUMER | O.G. & E.    | CONSUMER |
|  | ‡1             | Service Lateral Raceway                                   |              | X        |              | X        |
|  | 2              | Service Lateral                                           | Х            |          | Х            |          |
|  | ** 3           | Secondary Connection Box                                  | X            |          |              | Х        |
|  | 4              | Meter Base                                                | Х            |          |              | Х        |
|  | 5              | Service Raceway                                           |              | x        |              | Х        |
|  | * 6            | Service Entrance Conductor                                |              | х        |              | X        |
|  | 7              | Meter                                                     | Х            |          | Х            |          |
|  | * 8            | Service Equipment                                         |              | х        |              | Х        |
|  | * 9            | Grounding Electrode &<br>Grounding Electrode<br>Conductor |              | х        |              | Х        |

- ‡ Size and Number of conduits as specified by OG&E
- Not Shown
- \*\* Secondary Connection Box shall be bonded to neutral block

#### Notes:

- 1. Connection box size 30 X 36 X 14.
- 2. Use Schedule 40 PVC or better.
- 3. Refer to U16 for proper identification and marking.
- 4. Connection Box to be bonded to neutral block with #6-AWG copper wire.
- 5. OG&E equipment is to be installed on outside surface of structure and is not to be recessed.
- 6. Secure connection box #428962 with (3) Mac-It head bolts (3/8" x 1") #301404 upon energizing.

# MULTIPLE METER INSTALLATION 200 - AMPERE PER POSITION SINGLE PHASE SELF CONTAINED

construction or maintenance practices relating to such suggested configuratior

SUPERSEDES AUG 2014 ISSUE