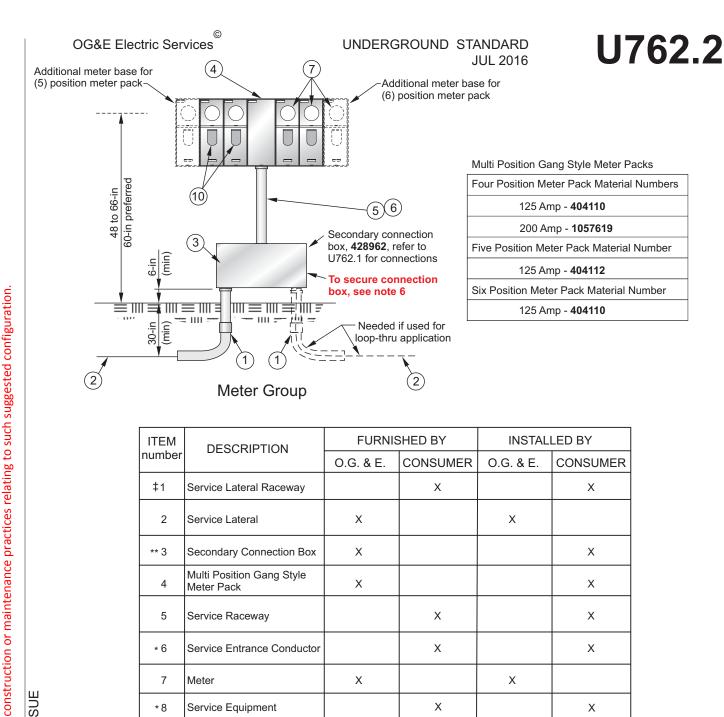

## **CONNECTION DIAGRAM** FOR MULTIPLE METER INSTALLATION SINGLE PHASE SELF CONTAINED METERS

|        | 1                                                         |              |          |              |          |
|--------|-----------------------------------------------------------|--------------|----------|--------------|----------|
| ITEM   | I DESCRIPTION I                                           | FURNISHED BY |          | INSTALLED BY |          |
| number |                                                           | O.G. & E.    | CONSUMER | O.G. & E.    | CONSUMER |
| ‡1     | Service Lateral Raceway                                   |              | X        |              | Х        |
| 2      | Service Lateral                                           | Х            |          | Х            |          |
| ** 3   | Secondary Connection Box                                  | Х            |          |              | ×        |
| 4      | Multi Position Gang Style<br>Meter Pack                   | Х            |          |              | х        |
| 5      | Service Raceway                                           |              | x        |              | ×        |
| * 6    | Service Entrance Conductor                                |              | х        |              | Х        |
| 7      | Meter                                                     | X            |          | X            |          |
| * 8    | Service Equipment                                         |              | X        |              | Х        |
| * 9    | Grounding Electrode &<br>Grounding Electrode<br>Conductor |              | х        |              | х        |
| 10     | Circuit Breakers                                          |              | X        |              | Х        |

- ‡ Size and Number of conduits as specified by OG&E
- Not Shown
- Secondary Connection Box shall be bonded to neutral block

## Notes:

- 1. Connection box size 30 X 36 X 14.
- 2. Use Schedule 40 PVC or better.
- 3. Refer to U16, notes 4, 5, and 6.
- 4. Connection Box to be bonded to neutral block with #6-AWG copper wire.
- 5. OG&E equipment is to be installed on outside surface of structure and is not to be recessed.
- 6. Secure connection box #428962 with (3) Mac-It head bolts (3/8" x 1") #301404 upon energizing.