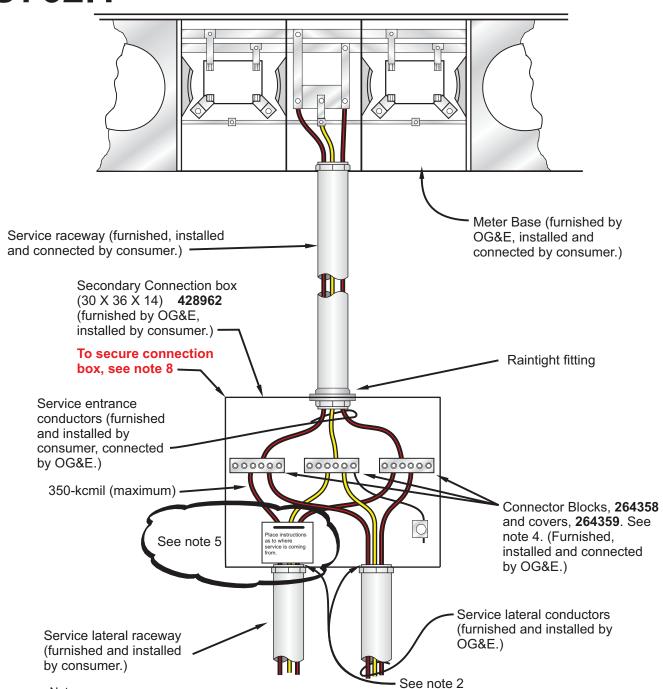

## Notes:

- 1. Consumer to install service entrance conductors and make connections at meter enclosure.
- 2. Plastic bushing required for steel conduit to protect cable.
- 3. Connection box and blocks to be furnished by OG&E.
- 4. Connection Box to be bonded to neutral block with #6-AWG copper wire.
- 5. Place identifying tag on service conductors with information relating to where service is coming from (pedestal, transformer, pipe or no pipe under driveway.) Refer to U16 for proper identification and marking.
- 6. OG&E equipment is to be installed on outside surface of structure and is not to be recessed.
- 7. Grounding Electrode & Grounding Electrode Conductor (Not shown on Drawing) provided by and installed by customer.
- 8. Secure connection box #428962 with (3) Mac-It head bolts (3/8" x 1") #301404 upon energizing.

## **CONNECTION DIAGRAM** FOR MULTIPLE METER INSTALLATION SINGLE PHASE SELF CONTAINED METERS

|        | 1                                                         |              |          |              |          |
|--------|-----------------------------------------------------------|--------------|----------|--------------|----------|
| ITEM   | I DESCRIPTION I                                           | FURNISHED BY |          | INSTALLED BY |          |
| number |                                                           | O.G. & E.    | CONSUMER | O.G. & E.    | CONSUMER |
| ‡1     | Service Lateral Raceway                                   |              | X        |              | Х        |
| 2      | Service Lateral                                           | Х            |          | Х            |          |
| ** 3   | Secondary Connection Box                                  | Х            |          |              | ×        |
| 4      | Multi Position Gang Style<br>Meter Pack                   | Х            |          |              | х        |
| 5      | Service Raceway                                           |              | x        |              | ×        |
| * 6    | Service Entrance Conductor                                |              | х        |              | Х        |
| 7      | Meter                                                     | X            |          | X            |          |
| * 8    | Service Equipment                                         |              | X        |              | Х        |
| * 9    | Grounding Electrode &<br>Grounding Electrode<br>Conductor |              | х        |              | х        |
| 10     | Circuit Breakers                                          |              | X        |              | Х        |

- ‡ Size and Number of conduits as specified by OG&E
- Not Shown
- Secondary Connection Box shall be bonded to neutral block