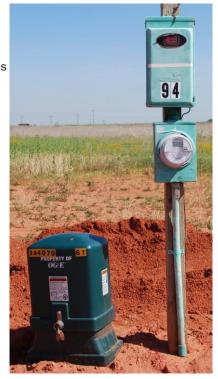

## U771

## NOTES:

| ITEM<br>NUMBER | DESCRIPTION                      | FURNISHED BY |          | INSTALLED BY |          |
|----------------|----------------------------------|--------------|----------|--------------|----------|
|                |                                  | O.G.&E.      | CONSUMER | O.G.&E.      | CONSUMER |
| 1              | Temporary Service Lateral        |              | х        |              | х        |
| 2              | Service Lateral Raceway          |              | х        |              | х        |
| 3              | Meter Base                       | Х            |          |              | х        |
| 4              | Meter                            | Х            |          | Х            |          |
| 5              | Service Pedestal                 | х            |          | х            |          |
| 6              | Service Equipment                |              | x        |              | х        |
| 7              | Treated Support                  |              | Х        |              | х        |
| 8              | Grounding Electrode              |              | х        |              | х        |
| 9              | Grounding Electrode<br>Conductor |              | х        |              | х        |

## TEMPORARY SERVICE 3-WIRE, SINGLE-PHASE 240/120-VOLTS

The following is a suggested configuration for meter bases for overhead and underground meters in residential and commercial applications. OG&E Energy Corp., its subsidiaries and affiliates disclaim any liability for the construction or maintenance practices relating to such suggested configuration.