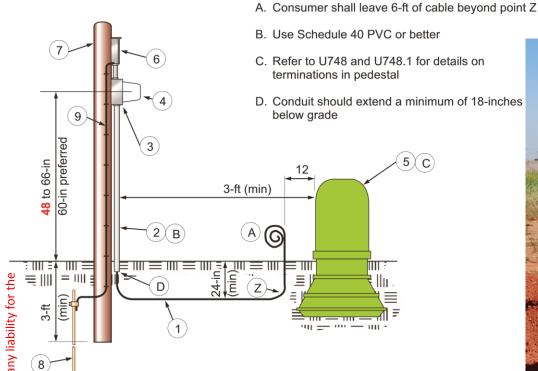

## U771

## NOTES:

| ITEM<br>NUMBER | DESCRIPTION                      | FURNISHED BY |          | INSTALLED BY |          |
|----------------|----------------------------------|--------------|----------|--------------|----------|
|                |                                  | O.G.&E.      | CONSUMER | O.G.&E.      | CONSUMER |
| 1              | Temporary Service Lateral        |              | х        |              | х        |
| 2              | Service Lateral Raceway          |              | х        |              | х        |
| 3              | Meter Base                       | Х            |          |              | х        |
| 4              | Meter                            | Х            |          | Х            |          |
| 5              | Service Pedestal                 | х            |          | х            |          |
| 6              | Service Equipment                |              | x        |              | х        |
| 7              | Treated Support                  |              | Х        |              | х        |
| 8              | Grounding Electrode              |              | х        |              | х        |
| 9              | Grounding Electrode<br>Conductor |              | х        |              | х        |

## TEMPORARY SERVICE 3-WIRE, SINGLE-PHASE 240/120-VOLTS

The following is a suggested configuration for meter bases for overhead and underground meters in residential and commercial applications. OG&E Energy Corp., its subsidiaries and affiliates disclaim any liability for the construction or maintenance practices relating to such suggested configuration.