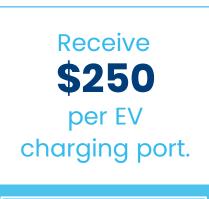

## **Rebates\***

| Charger Type | Standard       | Qualifying Product            |
|--------------|----------------|-------------------------------|
| Level 2      | \$250 per port | <b>ENERGY STAR®</b> certified |

\*Customers are eligible for rebates for up to two qualifying chargers per program year.